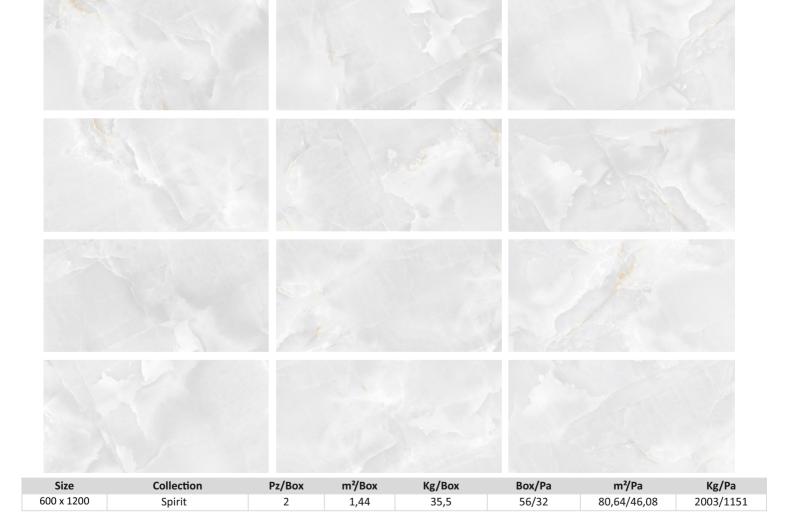

## **SPIRIT**

60 X 120

## SOFT

















Spirit White Soft Rettificato 60x120 cm

DOGMA® presents a new range of hygienic products
DOGMA PROJECT ANTIBACTERIAL. The application
of new technical glazes capable to stop the
reproduction of bacteria guarantees antimicrobial
protection to surfaces, ensuring a healthy environment,
free of dirt and odor. The new technology applied to our
ceramic tiles is ideal for all locations, especially with
bacterial growth, such as kitchens, bars, restaurants,
hotels, doctor's offi s, schools, public c of s, baths,
SPAs and swimming pools. Ideal for personal and
commercial use. DOGMA PROJECT ANTIBACTERIAL
achieves the progressive elimination of bacteria by
blocking growth, interrupting their life cycle.





## **SPIRIT**

60 X 120

## **LEVIGATO**

















Spirit White Levigato Rettificato 60x120 cm

DOGMA® presents a new range of hygienic products
DOGMA PROJECT ANTIBACTERIAL. The application
of new technical glazes capable to stop the
reproduction of bacteria guarantees antimicrobial
protection to surfaces, ensuring a healthy environment,
free of dirt and odor. The new technology applied to our
ceramic tiles is ideal for all locations, especially with
bacterial growth, such as kitchens, bars, restaurants,
hotels, doctor's offi s, schools, public c of s, baths,
SPAs and swimming pools. Ideal for personal and
commercial use. DOGMA PROJECT ANTIBACTERIAL
achieves the progressive elimination of bacteria by
blocking growth, interrupting their life cycle.