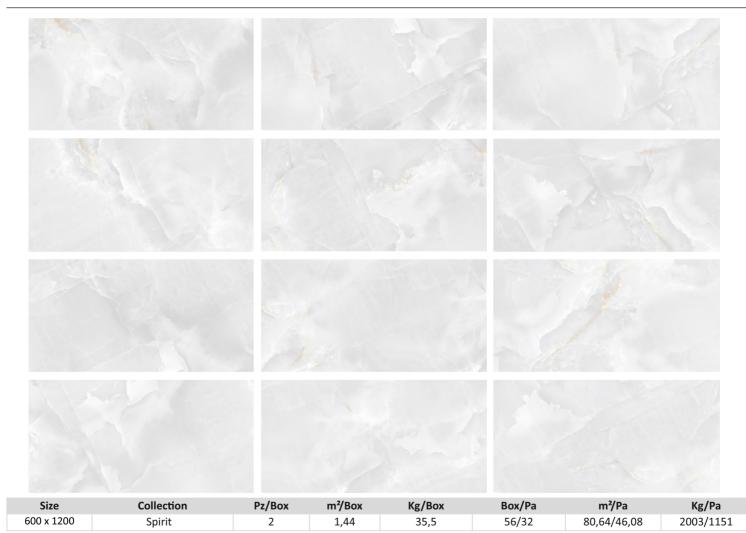

terrupting their life cycle.





## **SPIRIT**

60 X 120

## **LEVIGATO**

















Spirit White Levigato Rettificato 60x120 cm

DOGMA® presents a new range of hygienic products
DOGMA PROJECT ANTIBACTERIAL. The application
of new technical glazes capable to stop the
reproduction of bacteria guarantees antimicrobial
protection to surfaces, ensuring a healthy environment,
free of dirt and odor. The new technology applied to our
ceramic tiles is ideal for all locations, especially with
bacterial growth, such as kitchens, bars, restaurants,
hotels, doctor's offi s, schools, public c of s, baths,
SPAs and swimming pools. Ideal for personal and
commercial use. DOGMA PROJECT ANTIBACTERIAL
achieves the progressive elimination of bacteria by
blocking growth, interrupting their life cycle.